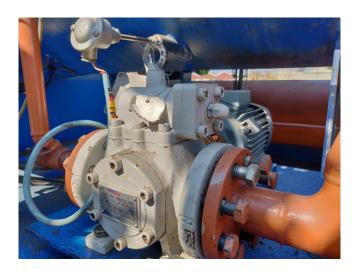

#### Used Mycom 250 VMD 3.6

Used, well maintained Mycom 250 VMD 3.6 Ammonia Nh3 screw refrigeration package. Compressor (Serial -2535137). Consisting of all necessary components (see all pictures attached). Our capacity table is based on ammonia NH3. For all the other specs, see the picture of the manufacturer model plate or the attached pdf file (if available). \*Why choose for HOSBV? Were not only the largest used refrigeration specialist in Europe, but also, we deliver all equipment including an extensive test, warranty and industrial cleaning. \*Optional we can also perform a new paint job and arrange the logistics.