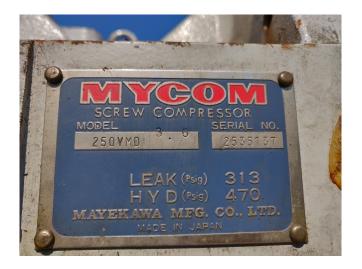

#### Used Mycom 250 VMD 3.6

Used, well maintained Mycom 250 VMD 3.6 Ammonia Nh3 screw refrigeration package. Compressor (Serial -2535137). Consisting of all necessary components (see all pictures attached). Our capacity table is based on ammonia NH3. For all the other specs, see the picture of the manufacturer model plate or the attached pdf file (if available). \*Why choose for HOSBV? Were not only the largest used refrigeration specialist in Europe, but also, we deliver all equipment including an extensive test, warranty and industrial cleaning. \*Optional we can also perform a new paint job and arrange the logistics.