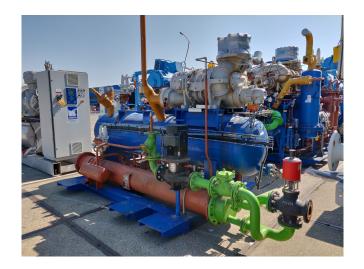

#### Used Mycom 250 VMD 3.6

Used, well maintained Mycom 250 VMD 3.6 Ammonia Nh3 screw refrigeration package. Compressor (Serial -2535137). Consisting of all necessary components (see all pictures attached). Our capacity table is based on ammonia NH3. For all the other specs, see the picture of the manufacturer model plate or the attached pdf file (if available). \*Why choose for HOSBV? Were not only the largest used refrigeration specialist in Europe, but also, we deliver all equipment including an extensive test, warranty and industrial cleaning. \*Optional we can also perform a new paint job and arrange the logistics.