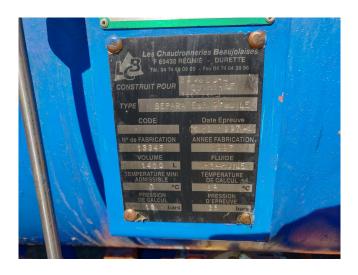

#### Used Mycom 250 VMD 3.6

Used, well maintained Mycom 250 VMD 3.6 Ammonia Nh3 screw refrigeration package. Compressor (Serial -2535137). Consisting of all necessary components (see all pictures attached). Our capacity table is based on ammonia NH3. For all the other specs, see the picture of the manufacturer model plate or the attached pdf file (if available). \*Why choose for HOSBV? Were not only the largest used refrigeration specialist in Europe, but also, we deliver all equipment including an extensive test, warranty and industrial cleaning. \*Optional we can also perform a new paint job and arrange the logistics.