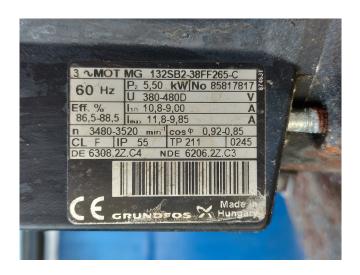

#### Used Mycom 250 VMD 3.6

Used, well maintained Mycom 250 VMD 3.6 Ammonia Nh3 screw refrigeration package. Compressor (Serial -2535137). Consisting of all necessary components (see all pictures attached). Our capacity table is based on ammonia NH3. For all the other specs, see the picture of the manufacturer model plate or the attached pdf file (if available). \*Why choose for HOSBV? Were not only the largest used refrigeration specialist in Europe, but also, we deliver all equipment including an extensive test, warranty and industrial cleaning. \*Optional we can also perform a new paint job and arrange the logistics.