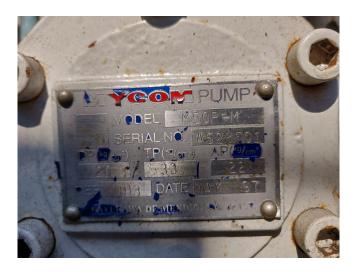

#### Used Mycom 250 VMD 3.6

Used, well maintained Mycom 250 VMD 3.6 Ammonia Nh3 screw refrigeration package. Compressor (Serial -2535137). Consisting of all necessary components (see all pictures attached). Our capacity table is based on ammonia NH3. For all the other specs, see the picture of the manufacturer model plate or the attached pdf file (if available). \*Why choose for HOSBV? Were not only the largest used refrigeration specialist in Europe, but also, we deliver all equipment including an extensive test, warranty and industrial cleaning. \*Optional we can also perform a new paint job and arrange the logistics.