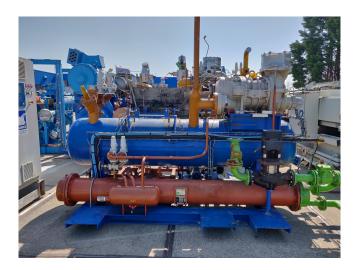

#### Used Mycom 250 VMD 3.6

Used, well maintained Mycom 250 VMD 3.6 Ammonia Nh3 screw refrigeration package. Compressor (Serial -2535137). Consisting of all necessary components (see all pictures attached). Our capacity table is based on ammonia NH3. For all the other specs, see the picture of the manufacturer model plate or the attached pdf file (if available). \*Why choose for HOSBV? Were not only the largest used refrigeration specialist in Europe, but also, we deliver all equipment including an extensive test, warranty and industrial cleaning. \*Optional we can also perform a new paint job and arrange the logistics.

### **Specifications**

| Brand               | Mycom              |  |
|---------------------|--------------------|--|
| Туре                | 250 VMD 3.6        |  |
| Refrigerant         | NH 3 (ammonia)     |  |
| kW at -10°C/+40°C   | 1396               |  |
| kW at -20°C/+40°C   | 935                |  |
| kW at -30°C/+40°C   | 591                |  |
| Electromotor Specs  | *400kW approx      |  |
| On steel base frame | ✓                  |  |
| Pressure gauges     | /                  |  |
| Hp/Lp/Op            |                    |  |
| Oil separator       | ✓                  |  |
| Remarks             | *Capacity based on |  |
|                     | 250VM*-L Booster   |  |
| Weight in kg.       | 11750              |  |
| Package / Rack      | /                  |  |
| Sizes               | 3900x2270x2740 mm  |  |
|                     | (LxWxH)            |  |
| Stock               | 1                  |  |