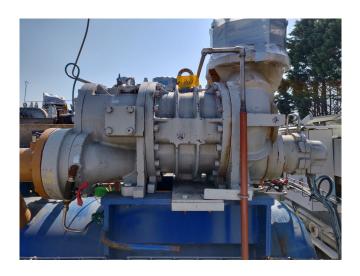

#### Used Mycom 250 VMD 3.6

Used, well maintained Mycom 250 VMD 3.6 Ammonia Nh3 screw refrigeration package. Compressor (Serial -2535137). Consisting of all necessary components (see all pictures attached). Our capacity table is based on ammonia NH3. For all the other specs, see the picture of the manufacturer model plate or the attached pdf file (if available). \*Why choose for HOSBV? Were not only the largest used refrigeration specialist in Europe, but also, we deliver all equipment including an extensive test, warranty and industrial cleaning. \*Optional we can also perform a new paint job and arrange the logistics.