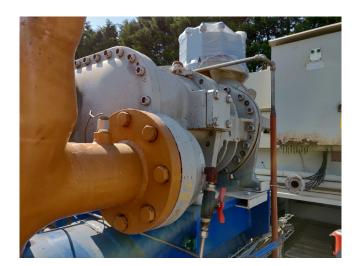

#### Used Mycom 250 VMD 3.6

Used, well maintained Mycom 250 VMD 3.6 Ammonia Nh3 screw refrigeration package. Compressor (Serial -2535137). Consisting of all necessary components (see all pictures attached). Our capacity table is based on ammonia NH3. For all the other specs, see the picture of the manufacturer model plate or the attached pdf file (if available). \*Why choose for HOSBV? Were not only the largest used refrigeration specialist in Europe, but also, we deliver all equipment including an extensive test, warranty and industrial cleaning. \*Optional we can also perform a new paint job and arrange the logistics.