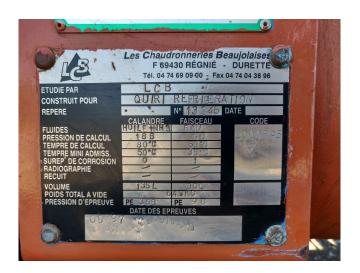

#### Used Mycom 250 VMD 3.6

Used, well maintained Mycom 250 VMD 3.6 Ammonia Nh3 screw refrigeration package. Compressor (Serial -2535137). Consisting of all necessary components (see all pictures attached). Our capacity table is based on ammonia NH3. For all the other specs, see the picture of the manufacturer model plate or the attached pdf file (if available). \*Why choose for HOSBV? Were not only the largest used refrigeration specialist in Europe, but also, we deliver all equipment including an extensive test, warranty and industrial cleaning. \*Optional we can also perform a new paint job and arrange the logistics.