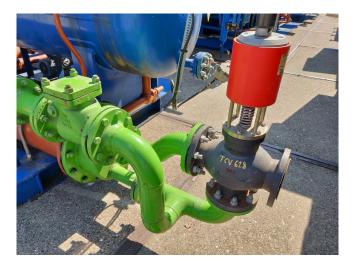

#### Used Mycom 250 VMD 3.6

Used, well maintained Mycom 250 VMD 3.6 Ammonia Nh3 screw refrigeration package. Compressor (Serial -2535137). Consisting of all necessary components (see all pictures attached). Our capacity table is based on ammonia NH3. For all the other specs, see the picture of the manufacturer model plate or the attached pdf file (if available). \*Why choose for HOSBV? Were not only the largest used refrigeration specialist in Europe, but also, we deliver all equipment including an extensive test, warranty and industrial cleaning. \*Optional we can also perform a new paint job and arrange the logistics.