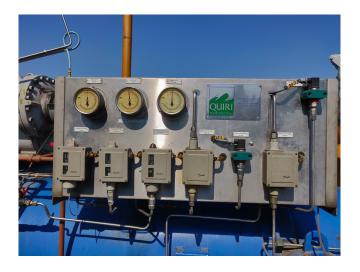

#### Used Mycom 250 VMD 3.6

Used, well maintained Mycom 250 VMD 3.6 Ammonia Nh3 screw refrigeration package. Compressor (Serial -2535137). Consisting of all necessary components (see all pictures attached). Our capacity table is based on ammonia NH3. For all the other specs, see the picture of the manufacturer model plate or the attached pdf file (if available). \*Why choose for HOSBV? Were not only the largest used refrigeration specialist in Europe, but also, we deliver all equipment including an extensive test, warranty and industrial cleaning. \*Optional we can also perform a new paint job and arrange the logistics.