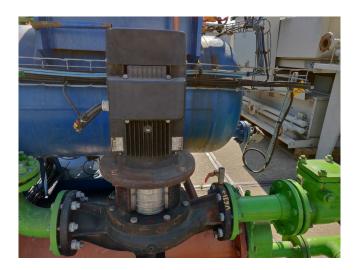

#### Used Mycom 250 VMD 3.6

Used, well maintained Mycom 250 VMD 3.6 Ammonia Nh3 screw refrigeration package. Compressor (Serial -2535137). Consisting of all necessary components (see all pictures attached). Our capacity table is based on ammonia NH3. For all the other specs, see the picture of the manufacturer model plate or the attached pdf file (if available). \*Why choose for HOSBV? Were not only the largest used refrigeration specialist in Europe, but also, we deliver all equipment including an extensive test, warranty and industrial cleaning. \*Optional we can also perform a new paint job and arrange the logistics.