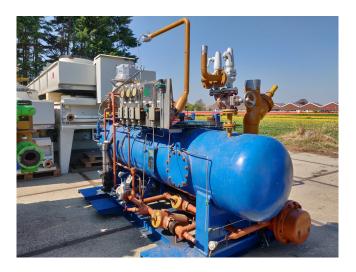

#### Used Mycom 250 VMD 3.6

Used, well maintained Mycom 250 VMD 3.6 Ammonia Nh3 screw refrigeration package. Compressor (Serial -2535137). Consisting of all necessary components (see all pictures attached). Our capacity table is based on ammonia NH3. For all the other specs, see the picture of the manufacturer model plate or the attached pdf file (if available). \*Why choose for HOSBV? Were not only the largest used refrigeration specialist in Europe, but also, we deliver all equipment including an extensive test, warranty and industrial cleaning. \*Optional we can also perform a new paint job and arrange the logistics.