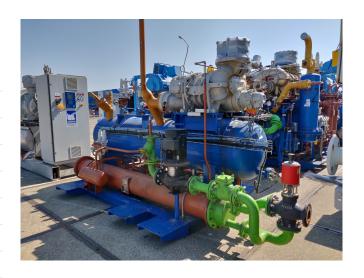

#### Used Mycom 250 VMD 3.6

Used, well maintained Mycom 250 VMD 3.6 Ammonia Nh3 screw refrigeration package. Compressor (Serial -2535137). Consisting of all necessary components (see all pictures attached). Our capacity table is based on ammonia NH3. For all the other specs, see the picture of the manufacturer model plate or the attached pdf file (if available). \*Why choose for HOSBV? Were not only the largest used refrigeration specialist in Europe, but also, we deliver all equipment including an extensive test, warranty and industrial cleaning. \*Optional we can also perform a new paint job and arrange the logistics.