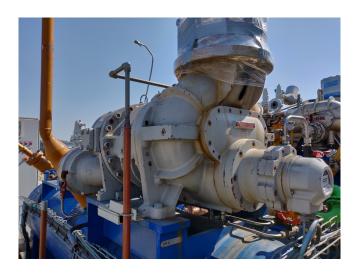

#### Used Mycom 250 VMD 3.6

Used, well maintained Mycom 250 VMD 3.6 Ammonia Nh3 screw refrigeration package. Compressor (Serial -2535137). Consisting of all necessary components (see all pictures attached). Our capacity table is based on ammonia NH3. For all the other specs, see the picture of the manufacturer model plate or the attached pdf file (if available). \*Why choose for HOSBV? Were not only the largest used refrigeration specialist in Europe, but also, we deliver all equipment including an extensive test, warranty and industrial cleaning. \*Optional we can also perform a new paint job and arrange the logistics.