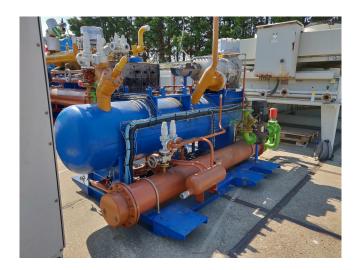

#### Used Mycom 250 VMD 3.6

Used, well maintained Mycom 250 VMD 3.6 Ammonia Nh3 screw refrigeration package. Compressor (Serial -2535137). Consisting of all necessary components (see all pictures attached). Our capacity table is based on ammonia NH3. For all the other specs, see the picture of the manufacturer model plate or the attached pdf file (if available). \*Why choose for HOSBV? Were not only the largest used refrigeration specialist in Europe, but also, we deliver all equipment including an extensive test, warranty and industrial cleaning. \*Optional we can also perform a new paint job and arrange the logistics.